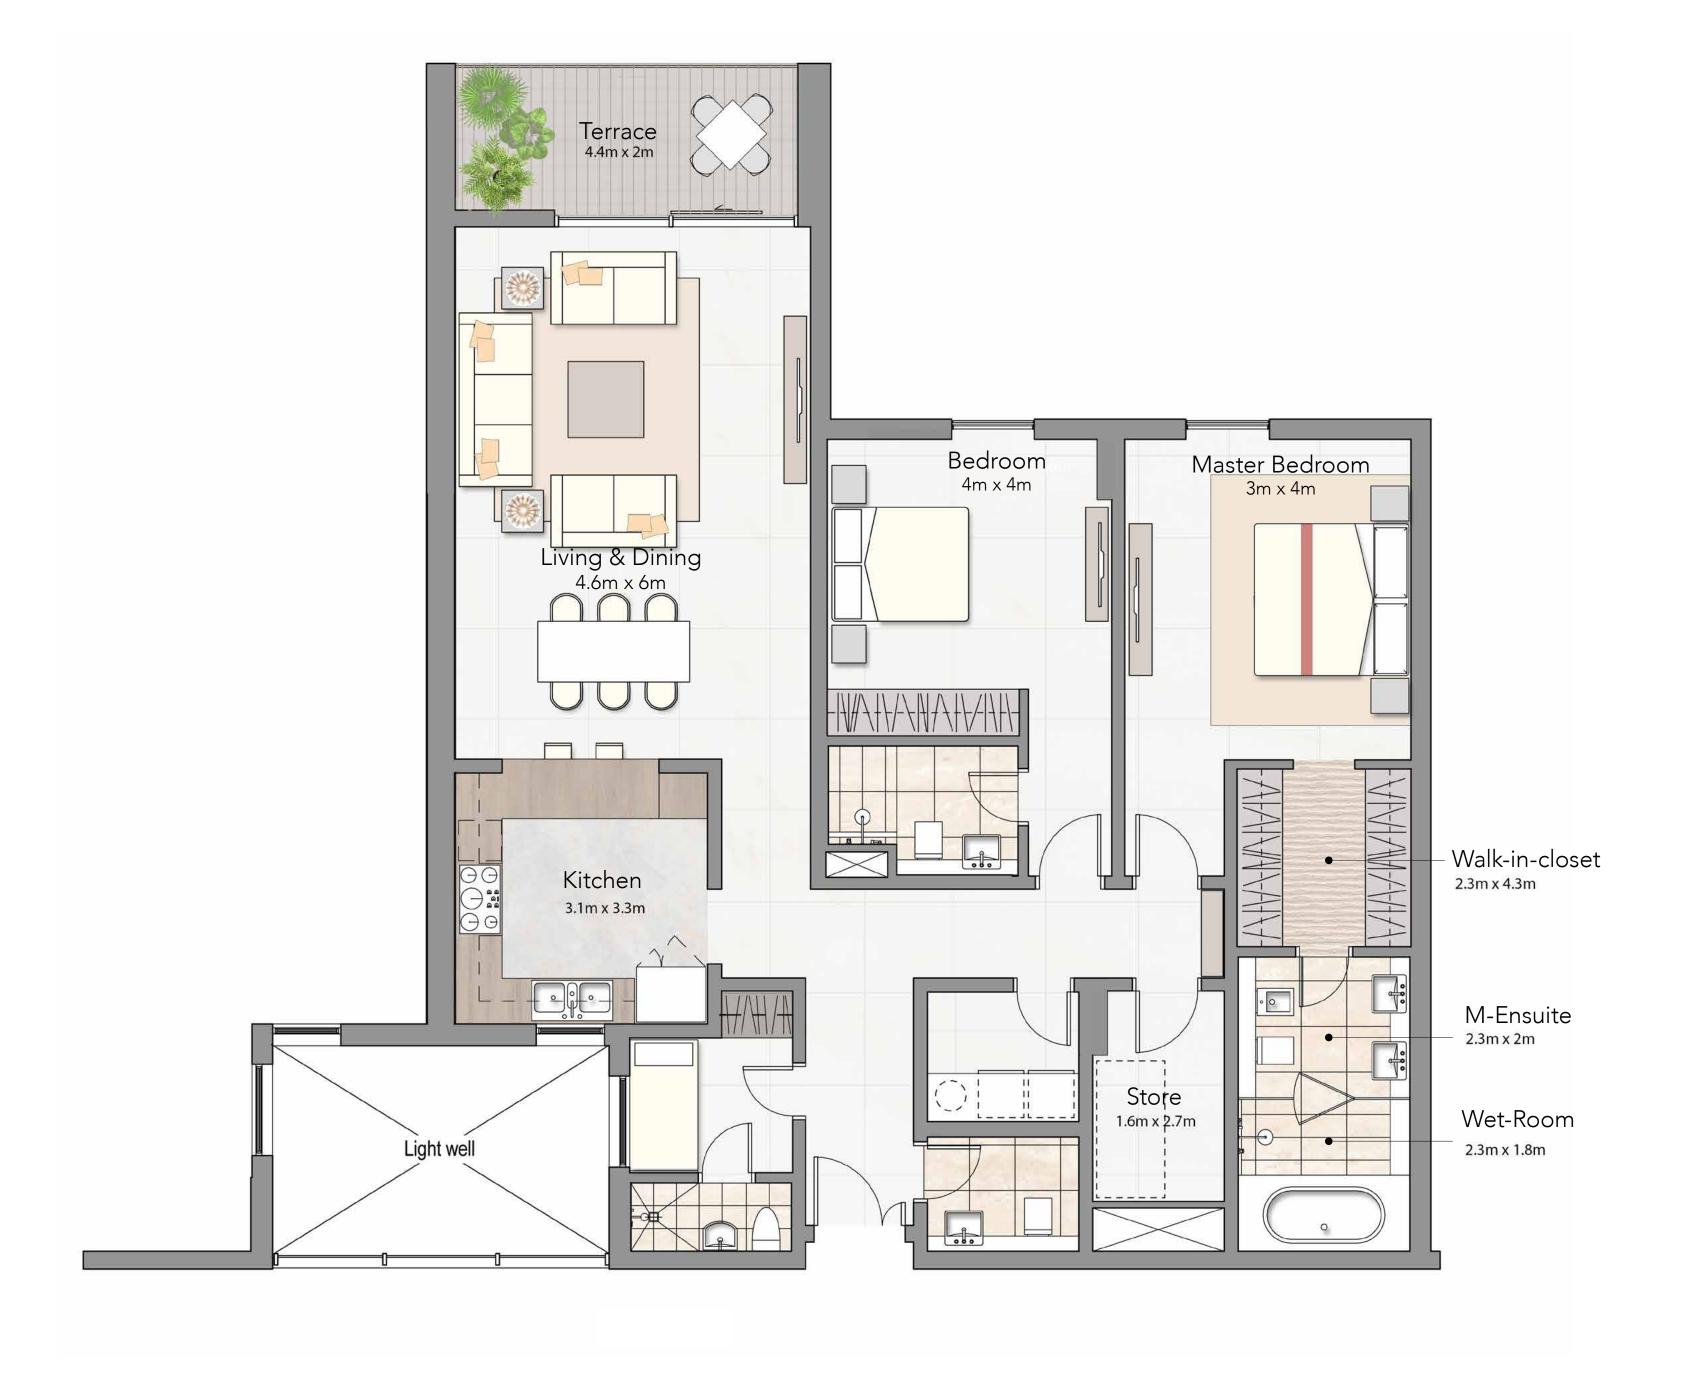

GROUND LEVEL TO FIFTH FLOOR

ONE BEDROOM | A20

GROUND LEVEL

П

\*this unit floor plan is mirrored in some locations

TWO BEDROOM | B31 / B32

| 2            | 3   | 1     | 1 |
|--------------|-----|-------|---|
|              | SQM | SQFT  |   |
| Suite Area   | 149 | 1,603 |   |
| Terrace Area | 9   | 96    |   |
| Total Area   | 158 | 1,699 |   |

FIRST LEVEL TO FIFTH FLOOR

TWO BEDROOM | B33 / B35

| 2            | 3   | 1         |  |
|--------------|-----|-----------|--|
|              | SQM | '<br>SQFT |  |
| Suite Area   | 144 | 1,549     |  |
| Terrace Area | 6   | 65        |  |
| Total Area   | 150 | 1,614     |  |