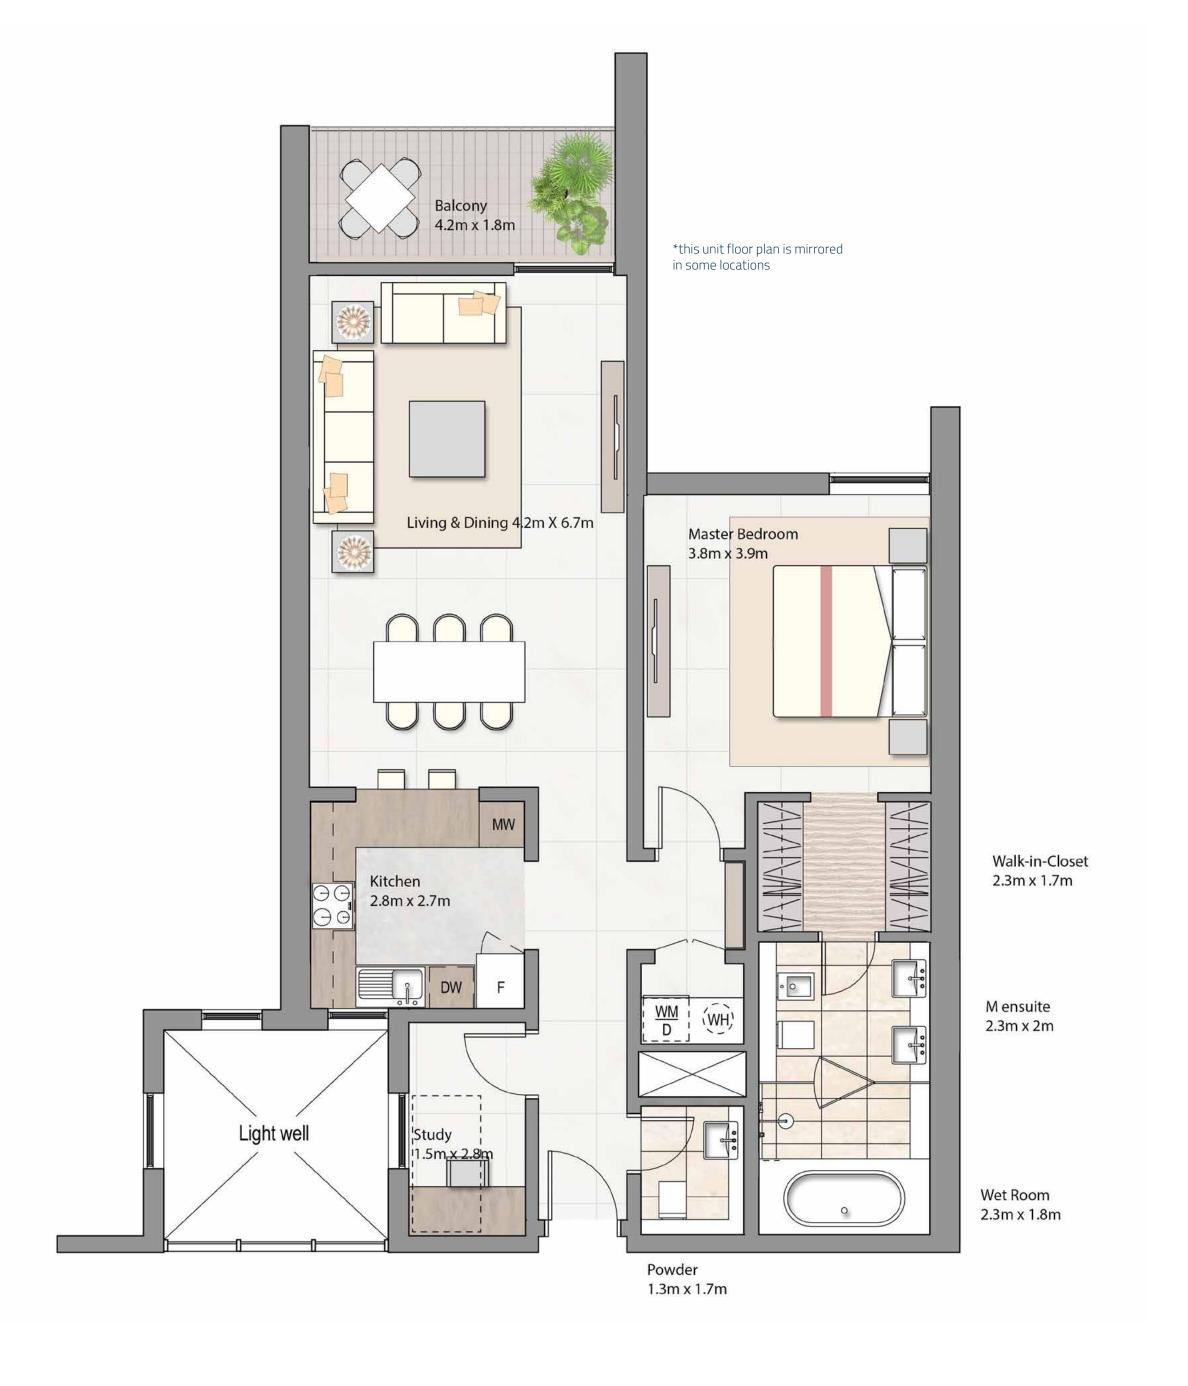

GROUND LEVEL TO FIFTH FLOOR

ONE BEDROOM | A20

GROUND LEVEL

П

\*this unit floor plan is mirrored in some locations

TWO BEDROOM | B31 / B32

| 2            | 3   | 1     | 1 |
|--------------|-----|-------|---|
|              | SQM | SQFT  |   |
| Suite Area   | 149 | 1,603 |   |
| Terrace Area | 9   | 96    |   |
| Total Area   | 158 | 1,699 |   |