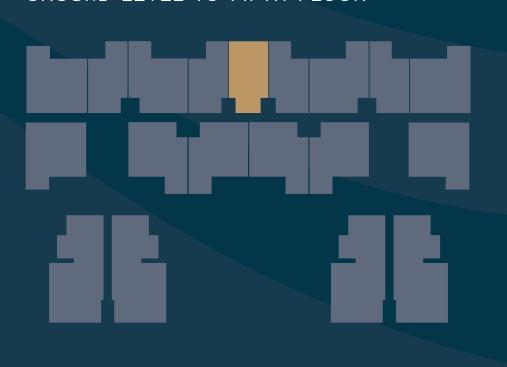

GROUND LEVEL TO FIFTH FLOOR

ONE BEDROOM | A20

GROUND LEVEL

П

\*this unit floor plan is mirrored in some locations

TWO BEDROOM | B31 / B32

| 2            | 3   | 1     | 1 |
|--------------|-----|-------|---|
|              | SQM | SQFT  |   |
| Suite Area   | 149 | 1,603 |   |
| Terrace Area | 9   | 96    |   |
| Total Area   | 158 | 1,699 |   |