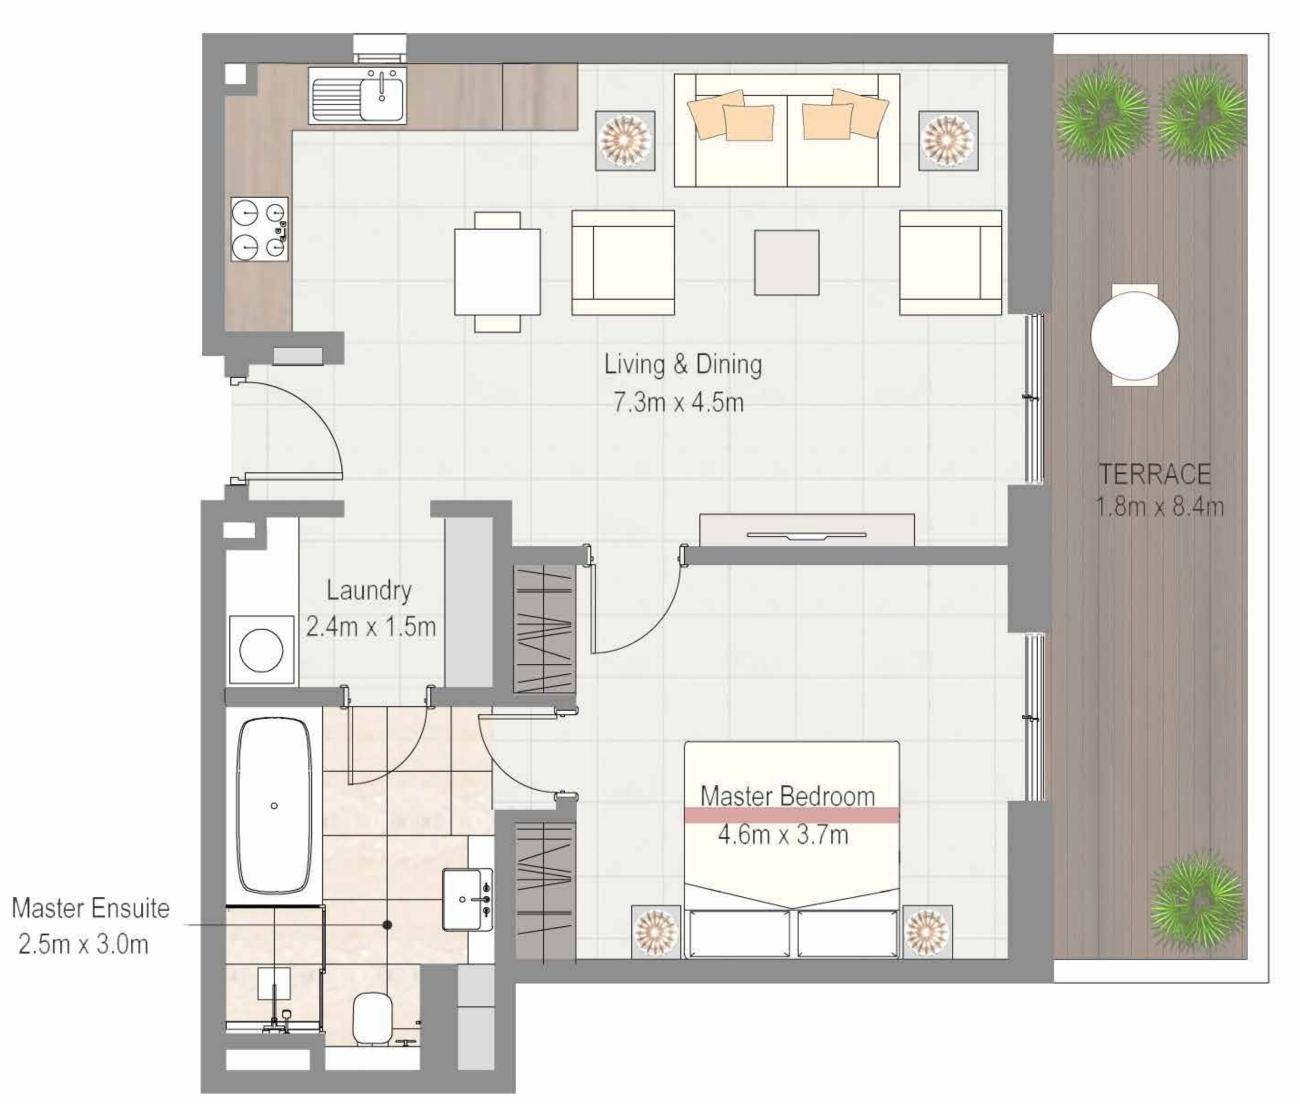

ONE, TWO AND THREE BEDROOM APARTMENT OPTIONS

FLOORPLANS

ONE BEDROOM | A18

| 1            | 2   | 1     | 1 |
|--------------|-----|-------|---|
|              | SQM | SQFT  |   |
| Suite Area   | 100 | 1,076 |   |
| Terrace Area | 15  | 161   |   |
| Total Area   | 115 | 1,237 |   |