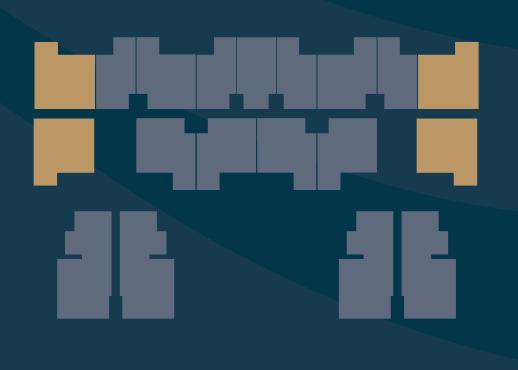

GROUND LEVEL TO FIFTH FLOOR

|              |     | لتتا | ш |
|--------------|-----|------|---|
| 2            | 3   | 1    | 2 |
|              | SQM | SQFT |   |
| Suite Area   | 164 | 1764 |   |
| Terrace Area | 79  | 850  |   |
| Total Area   | 243 | 2614 |   |