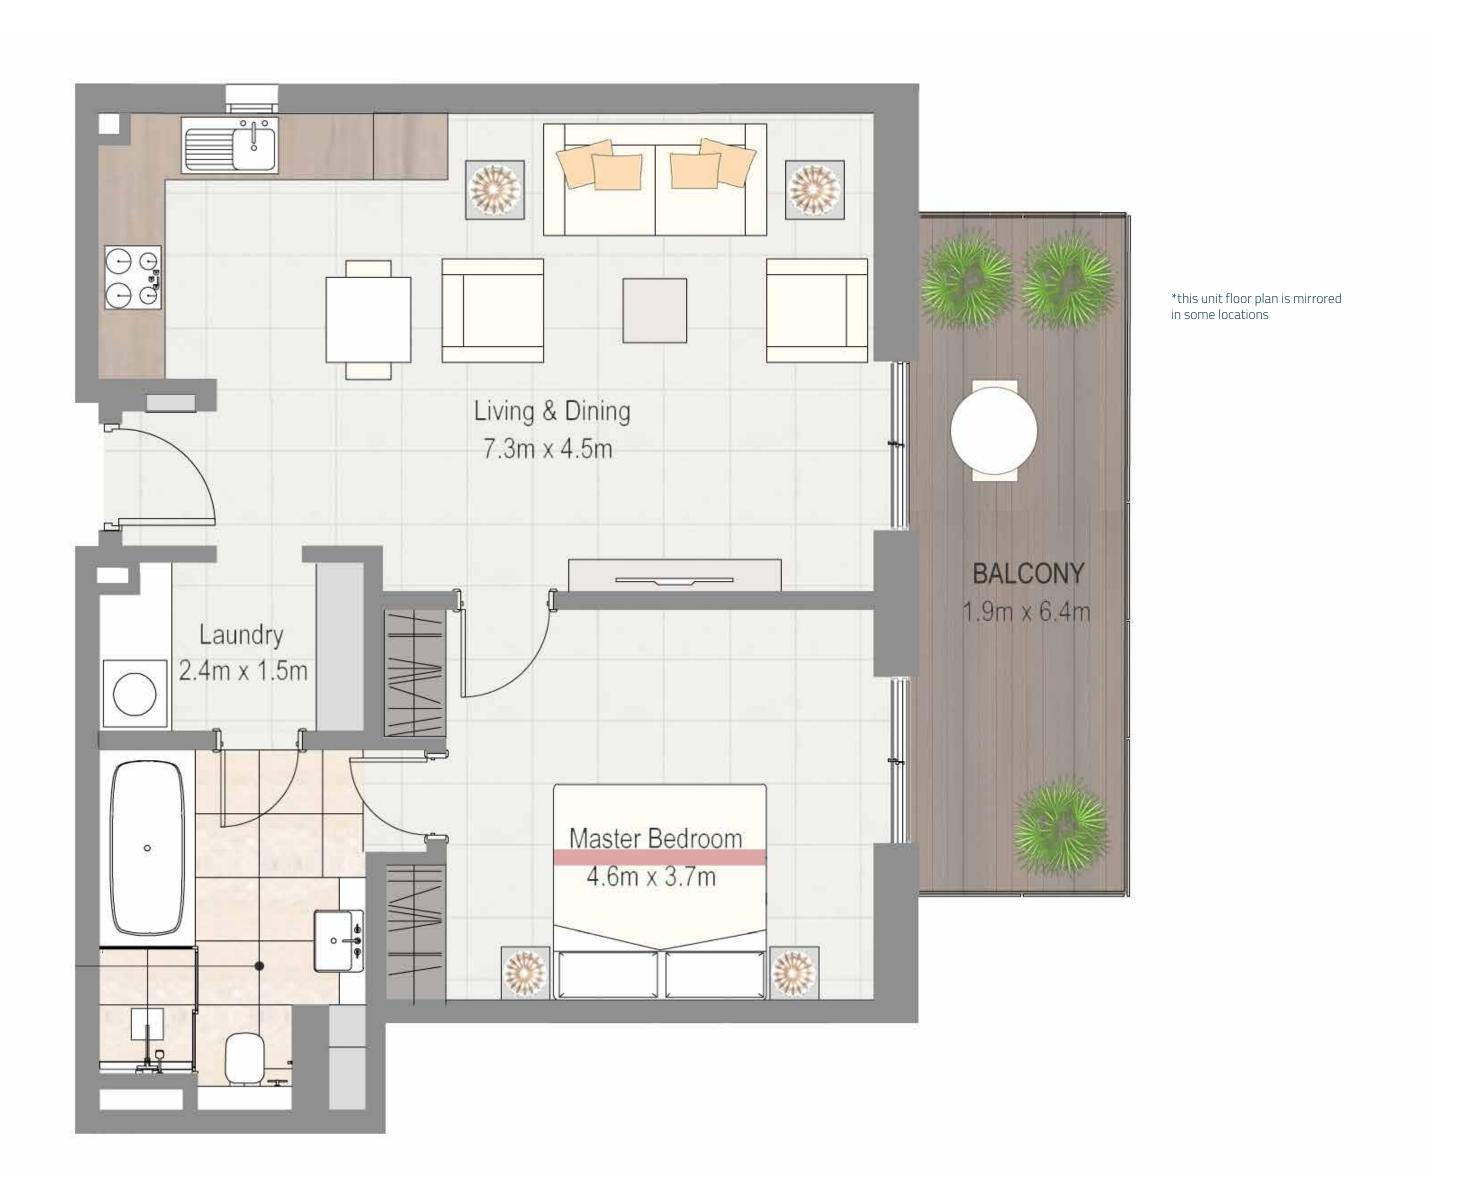

ONE, TWO AND THREE BEDROOM APARTMENT OPTIONS

FLOORPLANS

ONE BEDROOM | A18

| 1            | 2   | 1     | 1 |
|--------------|-----|-------|---|
|              | SQM | SQFT  |   |
| Suite Area   | 100 | 1,076 |   |
| Terrace Area | 15  | 161   |   |
| Total Area   | 115 | 1,237 |   |

GROUND LEVEL TO FIFTH FLOOR

ONE BEDROOM | A20

GROUND LEVEL

П

\*this unit floor plan is mirrored in some locations

TWO BEDROOM | B31 / B32

| 2            | 3   | 1     | 1 |
|--------------|-----|-------|---|
|              | SQM | SQFT  |   |
| Suite Area   | 149 | 1,603 |   |
| Terrace Area | 9   | 96    |   |
| Total Area   | 158 | 1,699 |   |