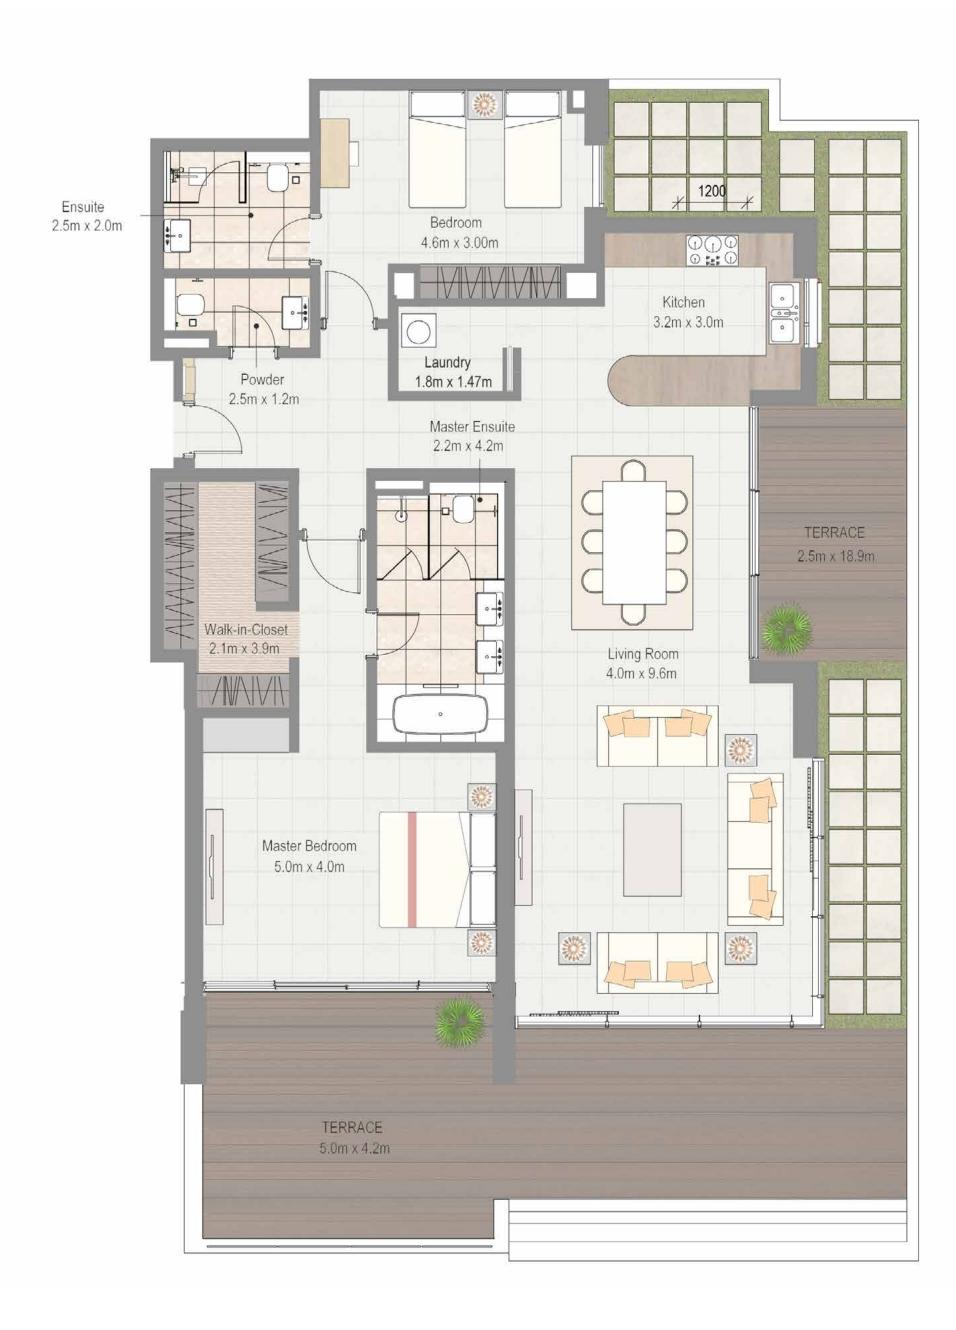

GROUND LEVEL TO FIFTH FLOOR

|              |     | لتتا | ш |
|--------------|-----|------|---|
| 2            | 3   | 1    | 2 |
|              | SQM | SQFT |   |
| Suite Area   | 164 | 1764 |   |
| Terrace Area | 79  | 850  |   |
| Total Area   | 243 | 2614 |   |