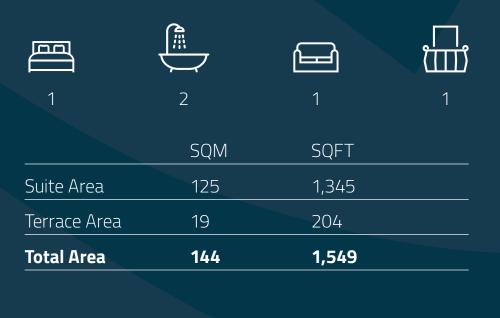

FIRST LEVEL TO FIFTH FLOOR

TWO BEDROOM | B33 / B35

| 2            | 3   | 1         |  |
|--------------|-----|-----------|--|
|              | SQM | '<br>SQFT |  |
| Suite Area   | 144 | 1,549     |  |
| Terrace Area | 6   | 65        |  |
| Total Area   | 150 | 1,614     |  |