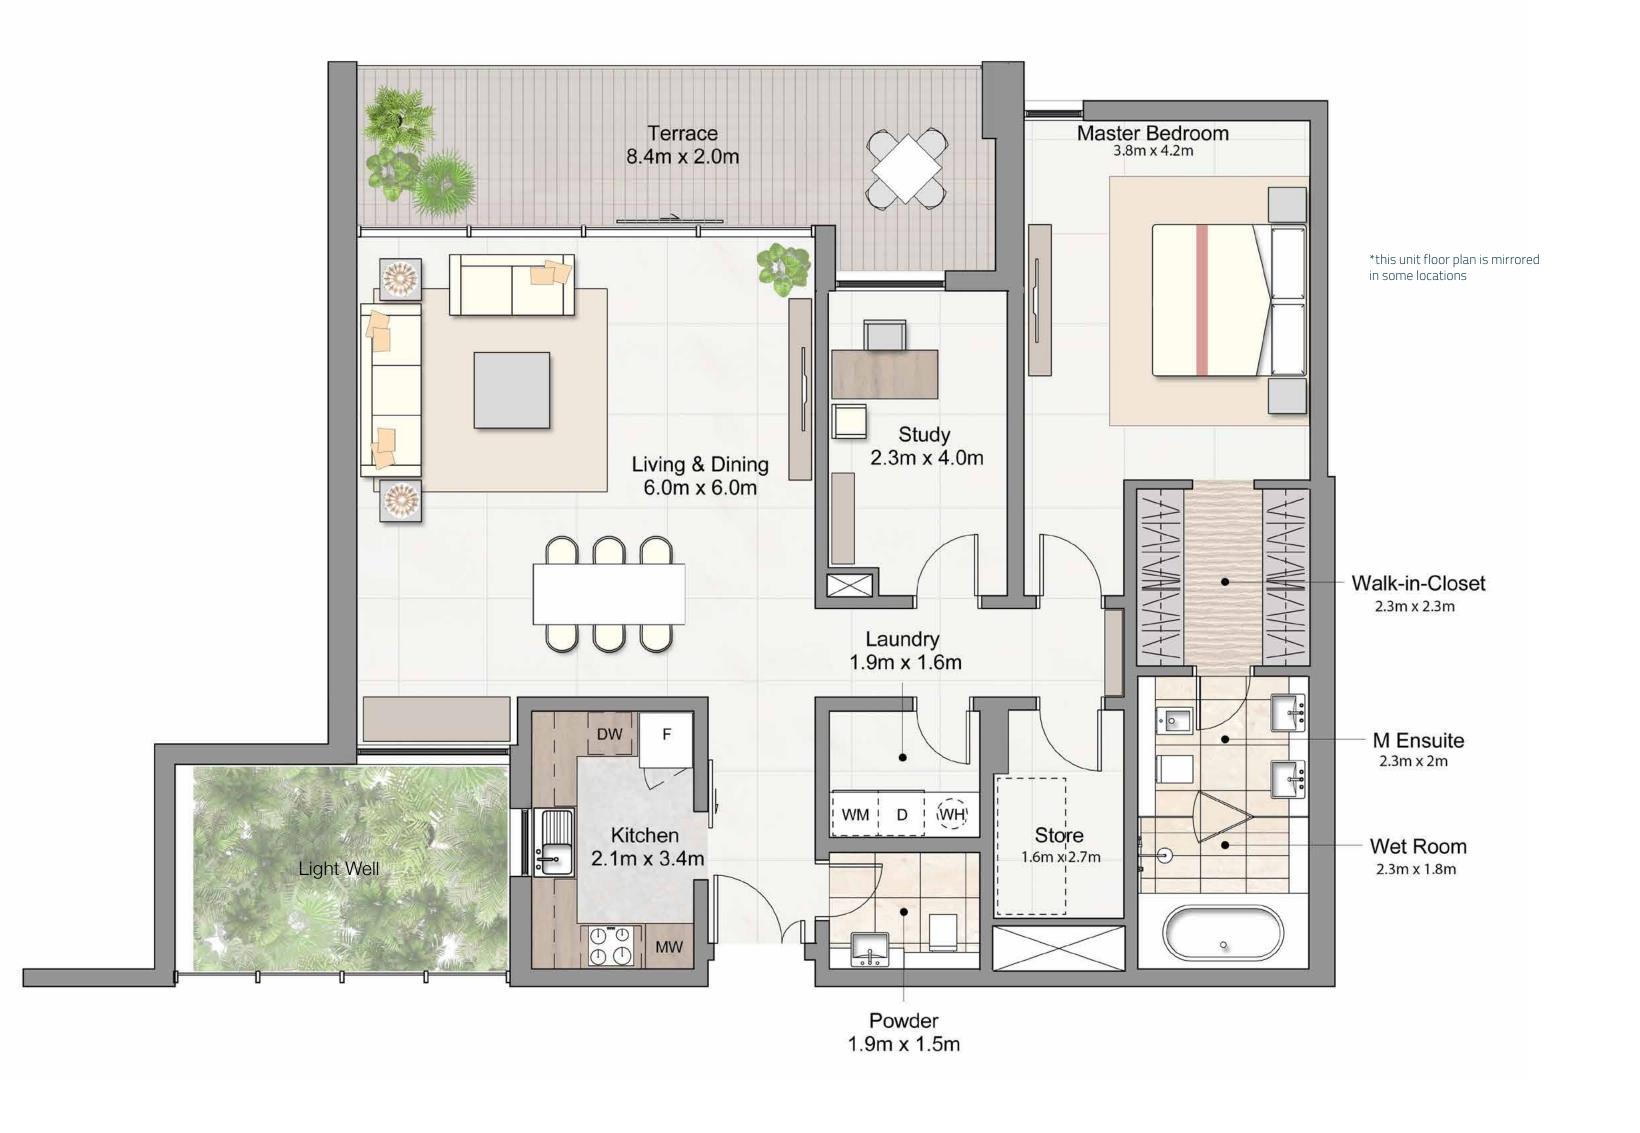

GROUND LEVEL TO FIFTH FLOOR

ONE BEDROOM | A20

GROUND LEVEL

П

\*this unit floor plan is mirrored in some locations

TWO BEDROOM | B31 / B32

| 2            | 3   | 1     | 1 |
|--------------|-----|-------|---|
|              | SQM | SQFT  |   |
| Suite Area   | 149 | 1,603 |   |
| Terrace Area | 9   | 96    |   |
| Total Area   | 158 | 1,699 |   |