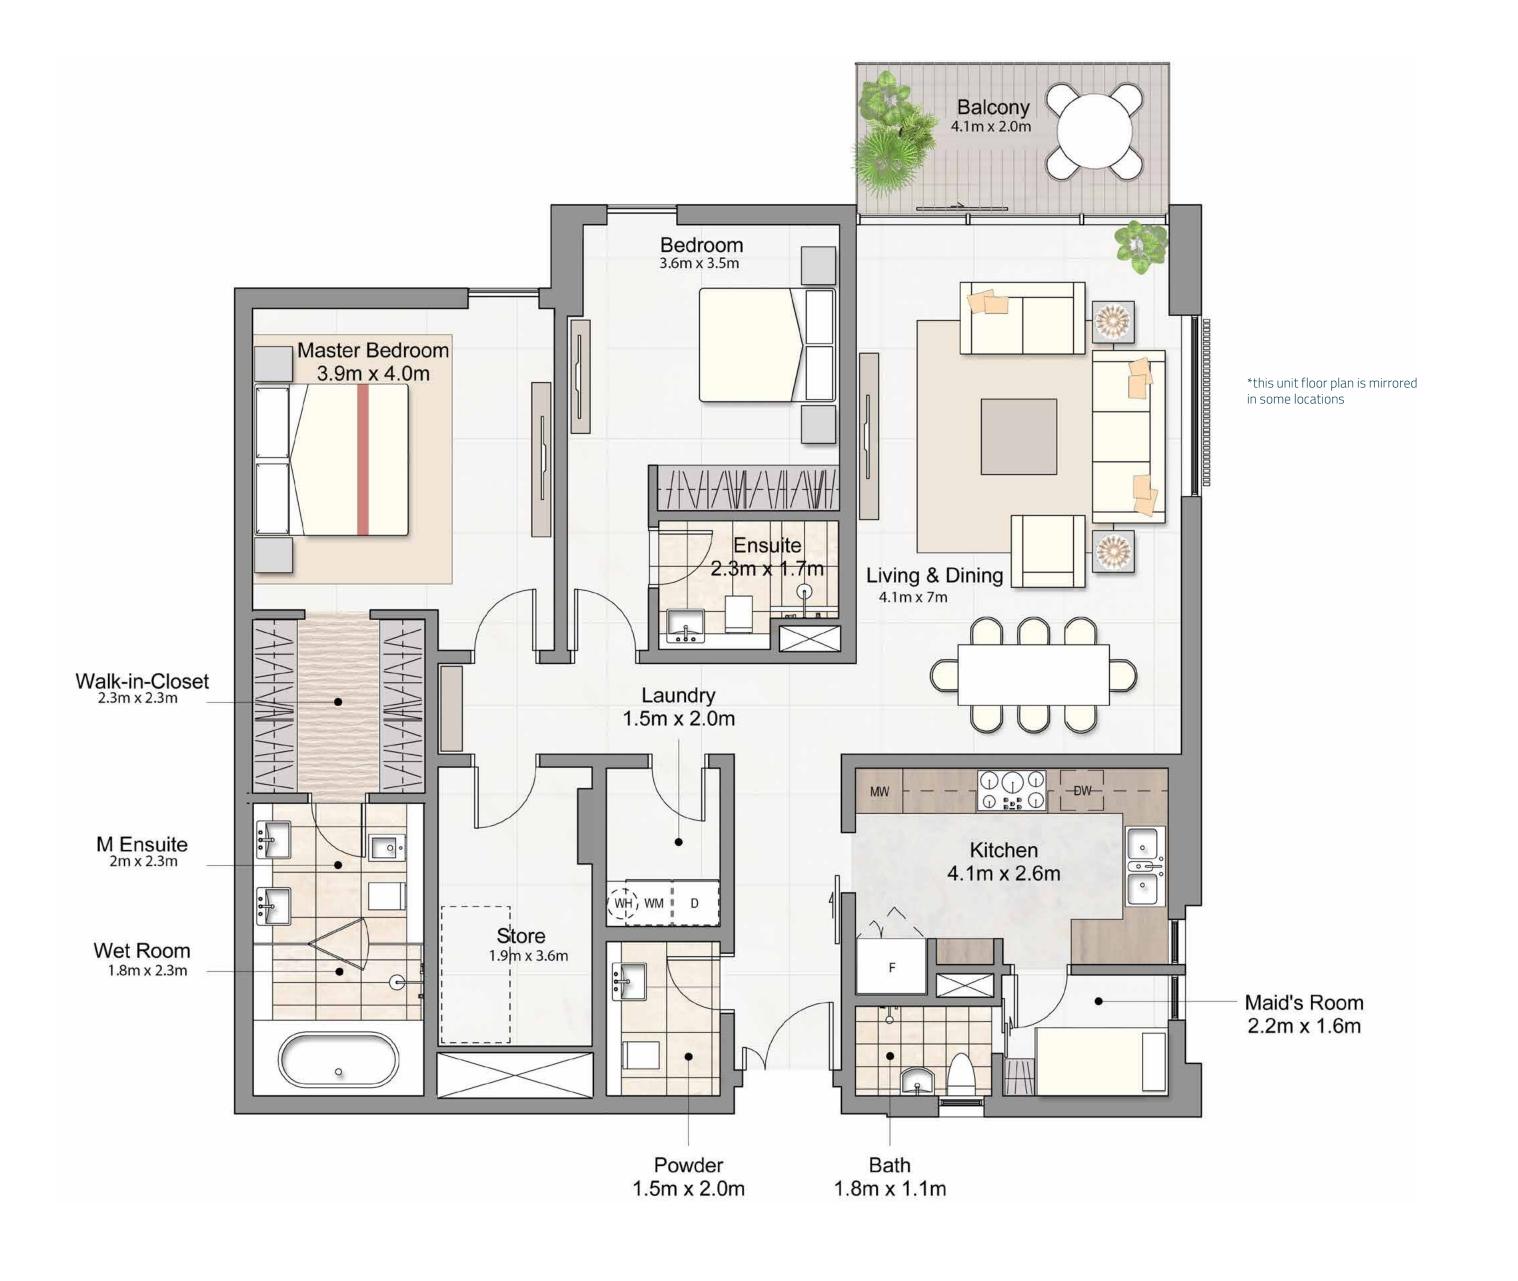

FIRST LEVEL TO FIFTH FLOOR

TWO BEDROOM | B33 / B35

| 2            | 3   | 1         |  |
|--------------|-----|-----------|--|
|              | SQM | '<br>SQFT |  |
| Suite Area   | 144 | 1,549     |  |
| Terrace Area | 6   | 65        |  |
| Total Area   | 150 | 1,614     |  |