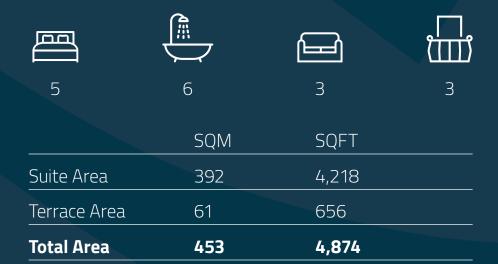

GROUND FLOOR

\*this unit floor plan is mirrored in some locations

THREE BEDROOM CO3

| Total Area  | 250   | 2,690 |   |
|-------------|-------|-------|---|
| Terrace Are | ea 16 | 172   |   |
| Suite Area  | 234   | 2,518 |   |
|             | SQM   | SQFT  |   |
| 3           | 4     | 1     | 2 |
|             |       |       |   |