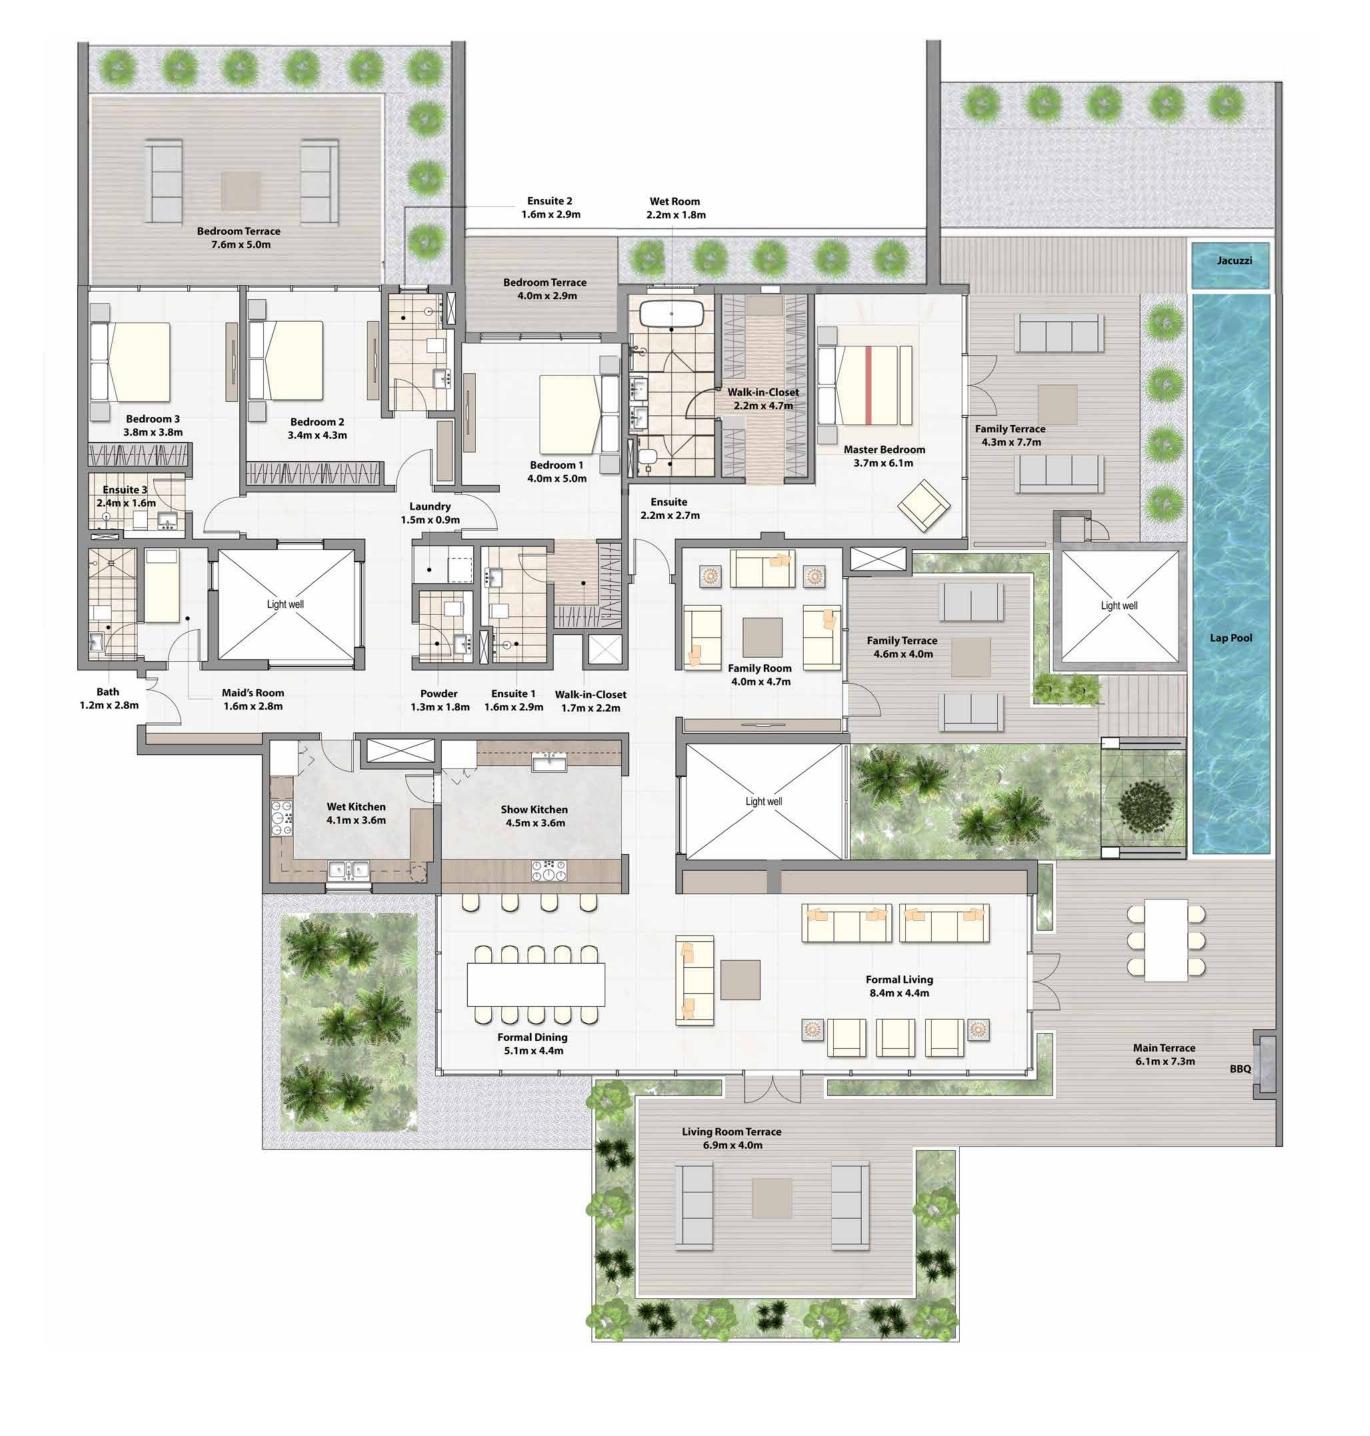

SECOND TO FOURTH FLOOR

DUPLEX PENTHOUSE | EOI

FIFTH AND SIXTH FLOOR

FIFTH AND SIXTH FLOOR

For more information about Juman One, call (800 77776) or (+968 2453 4444). Visit almouj.com or our sales centre.

Open from Sunday to Thursday. 10:00am to 6:00pm