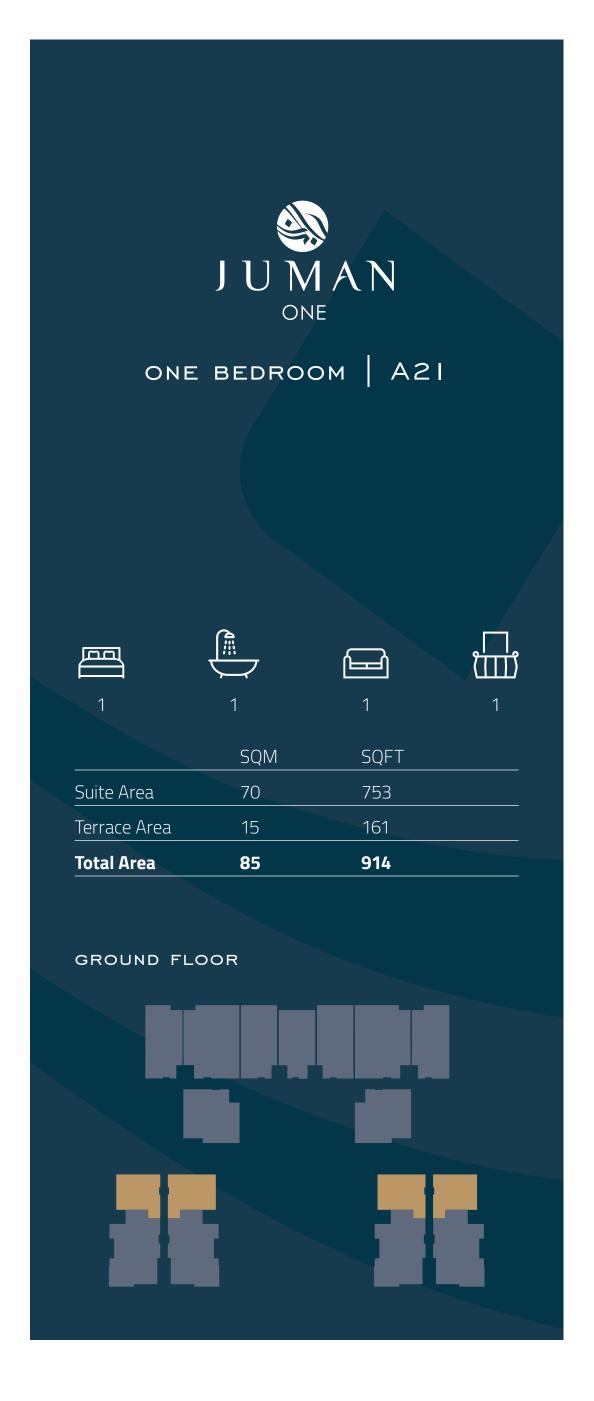

GROUND LEVEL TO FIFTH FLOOR

ONE BEDROOM | A20

GROUND LEVEL

П

\*this unit floor plan is mirrored in some locations

TWO BEDROOM | B31 / B32

| 2            | 3   | 1     | 1 |
|--------------|-----|-------|---|
|              | SQM | SQFT  |   |
| Suite Area   | 149 | 1,603 |   |
| Terrace Area | 9   | 96    |   |
| Total Area   | 158 | 1,699 |   |