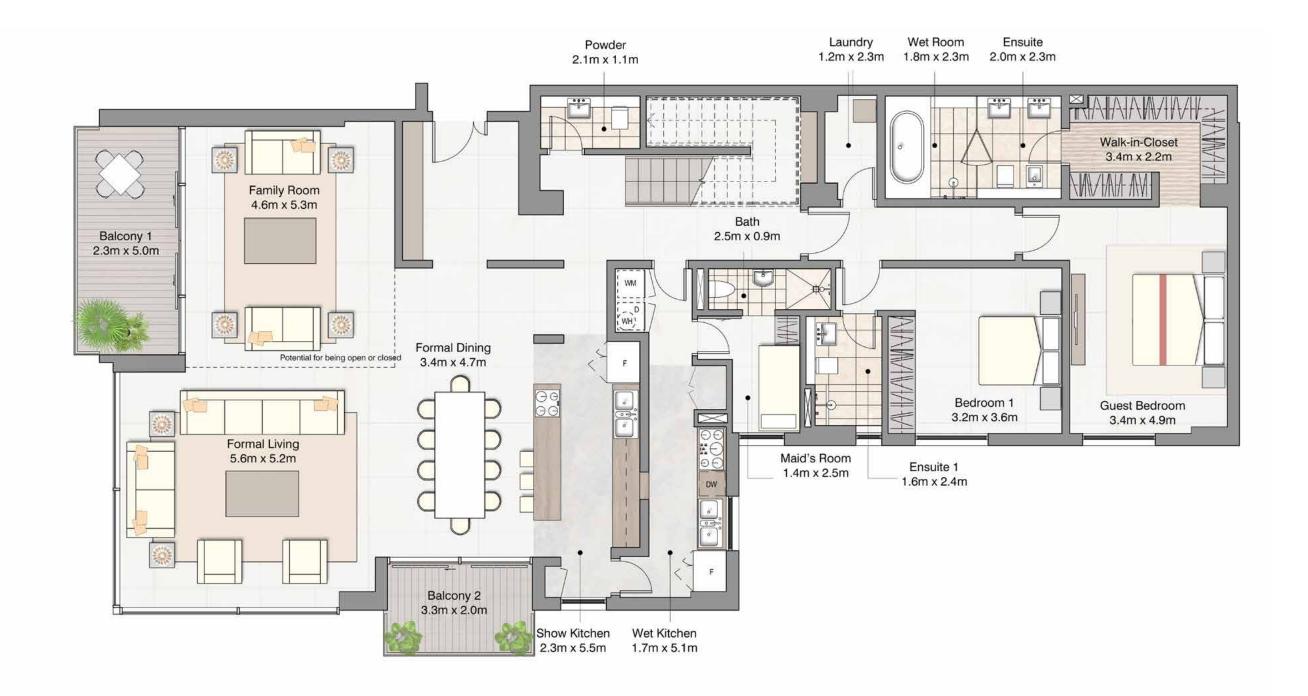

SECOND TO FOURTH FLOOR

DUPLEX PENTHOUSE | EOI

FIFTH AND SIXTH FLOOR

FIFTH AND SIXTH FLOOR

For more information about Juman One, call (800 77776) or (+968 2453 4444). Visit almouj.com or our sales centre.

Open from Sunday to Thursday. 10:00am to 6:00pm