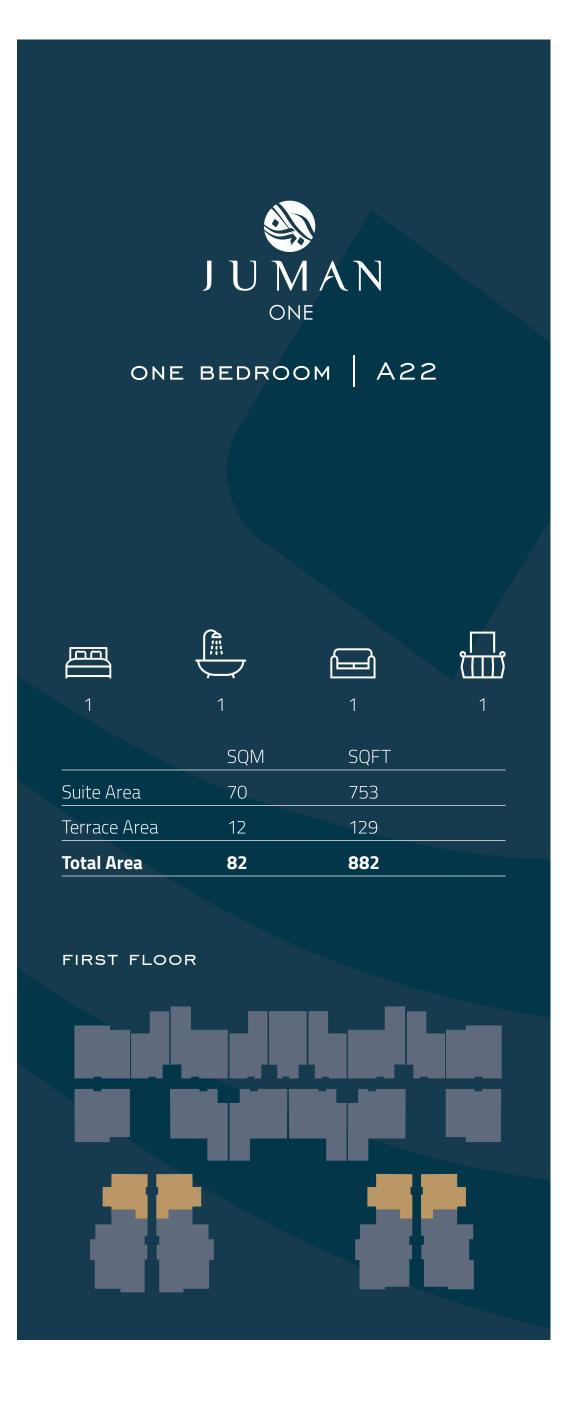

ONE, TWO AND THREE BEDROOM APARTMENT OPTIONS

FLOORPLANS

ONE BEDROOM | A18

| 1            | 2   | 1     | 1 |
|--------------|-----|-------|---|
|              | SQM | SQFT  |   |
| Suite Area   | 100 | 1,076 |   |
| Terrace Area | 15  | 161   |   |
| Total Area   | 115 | 1,237 |   |

GROUND LEVEL TO FIFTH FLOOR

ONE BEDROOM | A20

GROUND LEVEL

П

\*this unit floor plan is mirrored in some locations

TWO BEDROOM | B31 / B32

| 2            | 3   | 1     | 1 |
|--------------|-----|-------|---|
|              | SQM | SQFT  |   |
| Suite Area   | 149 | 1,603 |   |
| Terrace Area | 9   | 96    |   |
| Total Area   | 158 | 1,699 |   |