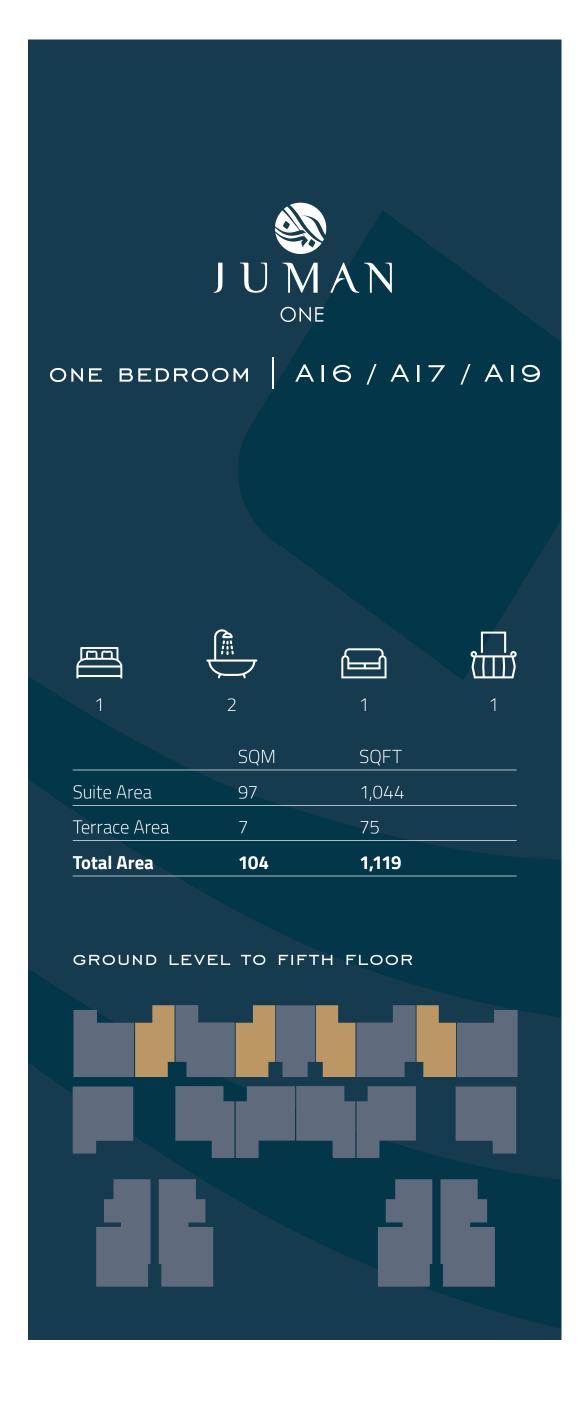

ONE, TWO AND THREE BEDROOM APARTMENT OPTIONS

FLOORPLANS

ONE BEDROOM | A18

| 1            | 2   | 1     | 1 |
|--------------|-----|-------|---|
|              | SQM | SQFT  |   |
| Suite Area   | 100 | 1,076 |   |
| Terrace Area | 15  | 161   |   |
| Total Area   | 115 | 1,237 |   |