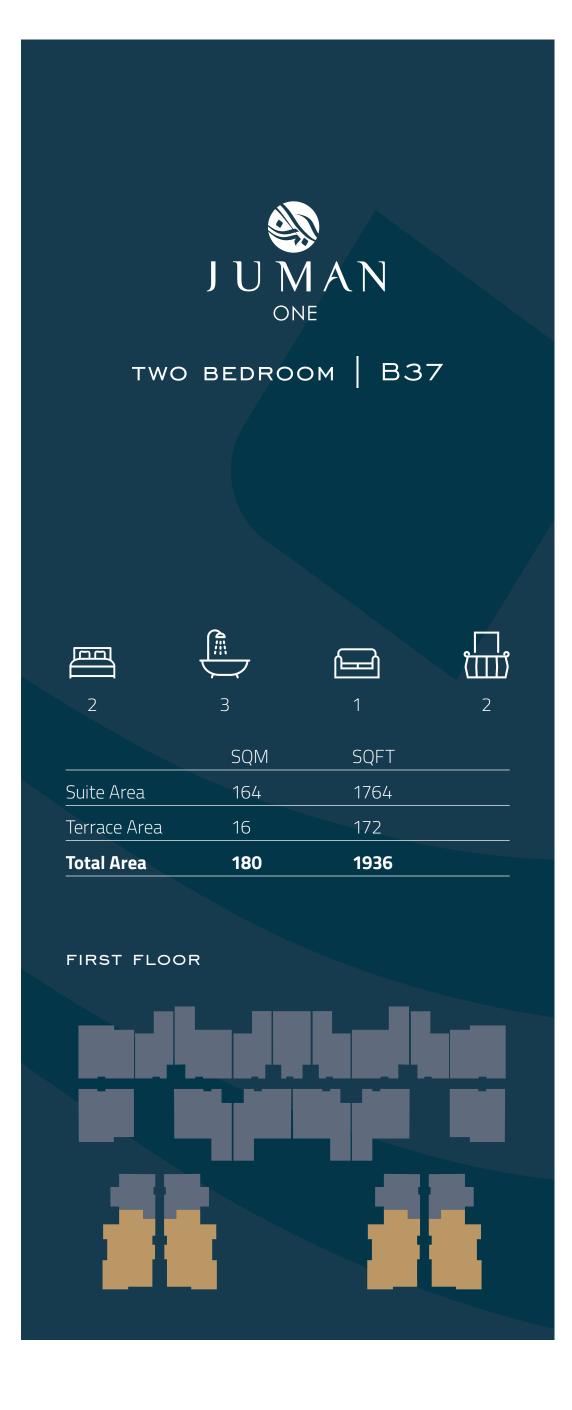

GROUND LEVEL TO FIFTH FLOOR

|              |     | لتتا | ш |
|--------------|-----|------|---|
| 2            | 3   | 1    | 2 |
|              | SQM | SQFT |   |
| Suite Area   | 164 | 1764 |   |
| Terrace Area | 79  | 850  |   |
| Total Area   | 243 | 2614 |   |