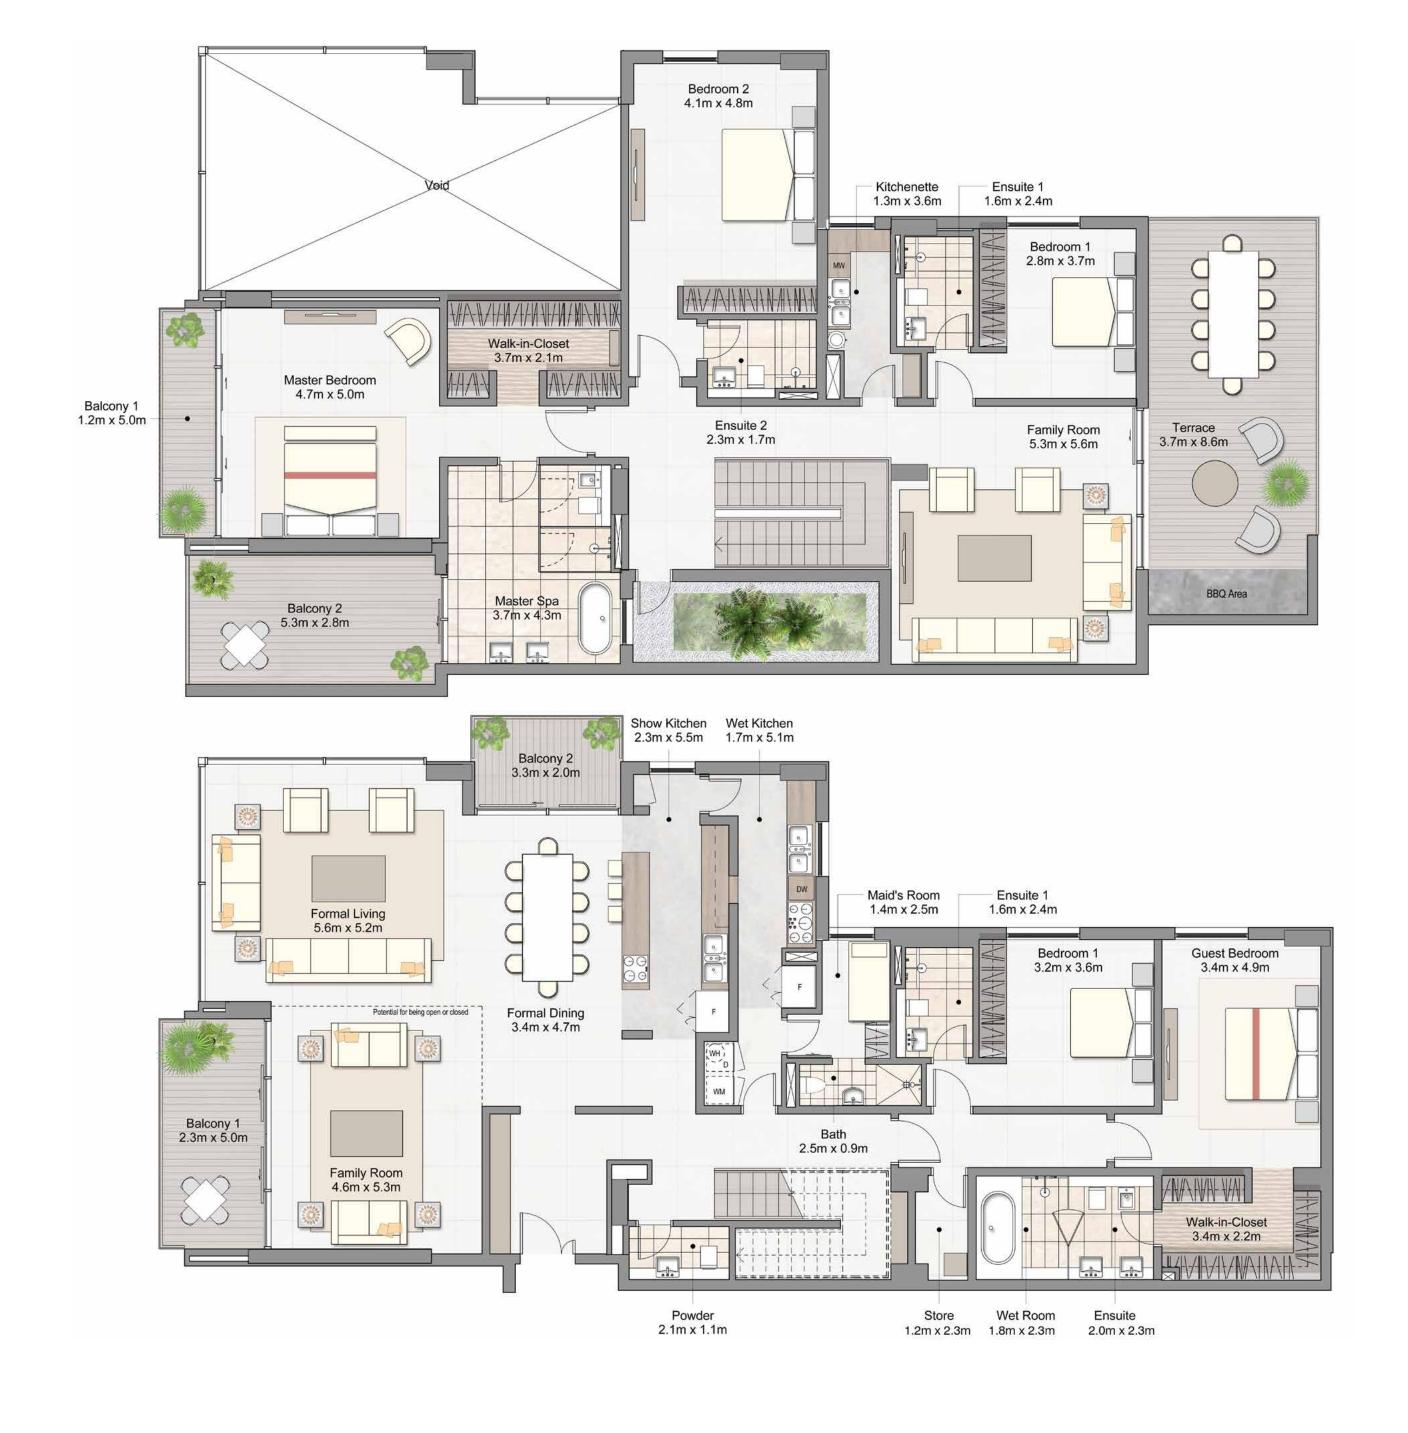

ONE, TWO AND THREE BEDROOM APARTMENT OPTIONS

FLOORPLANS

ONE BEDROOM | A18

| 1            | 2   | 1     | 1 |
|--------------|-----|-------|---|
|              | SQM | SQFT  |   |
| Suite Area   | 100 | 1,076 |   |
| Terrace Area | 15  | 161   |   |
| Total Area   | 115 | 1,237 |   |

GROUND LEVEL TO FIFTH FLOOR

ONE BEDROOM | A20

GROUND LEVEL

П

\*this unit floor plan is mirrored in some locations

TWO BEDROOM | B31 / B32

| 2            | 3   | 1     | 1 |
|--------------|-----|-------|---|
|              | SQM | SQFT  |   |
| Suite Area   | 149 | 1,603 |   |
| Terrace Area | 9   | 96    |   |
| Total Area   | 158 | 1,699 |   |

FIRST LEVEL TO FIFTH FLOOR

TWO BEDROOM | B33 / B35

| 2            | 3   | 1         |  |
|--------------|-----|-----------|--|
|              | SQM | '<br>SQFT |  |
| Suite Area   | 144 | 1,549     |  |
| Terrace Area | 6   | 65        |  |
| Total Area   | 150 | 1,614     |  |

GROUND LEVEL TO FIFTH FLOOR

|              |     | لتتا | ш |
|--------------|-----|------|---|
| 2            | 3   | 1    | 2 |
|              | SQM | SQFT |   |
| Suite Area   | 164 | 1764 |   |
| Terrace Area | 79  | 850  |   |
| Total Area   | 243 | 2614 |   |

GROUND FLOOR

\*this unit floor plan is mirrored in some locations

THREE BEDROOM CO3

| Total Area  | 250   | 2,690 |   |
|-------------|-------|-------|---|
| Terrace Are | ea 16 | 172   |   |
| Suite Area  | 234   | 2,518 |   |
|             | SQM   | SQFT  |   |
| 3           | 4     | 1     | 2 |
|             |       |       |   |

SECOND TO FOURTH FLOOR

DUPLEX PENTHOUSE | EOI

FIFTH AND SIXTH FLOOR

FIFTH AND SIXTH FLOOR

For more information about Juman One, call (800 77776) or (+968 2453 4444). Visit almouj.com or our sales centre.

Open from Sunday to Thursday. 10:00am to 6:00pm