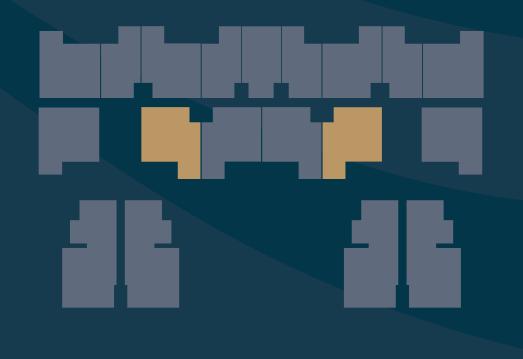

GROUND LEVEL TO FIFTH FLOOR

ONE BEDROOM | A20

GROUND LEVEL

П

\*this unit floor plan is mirrored in some locations

TWO BEDROOM | B31 / B32

| 2            | 3   | 1     | 1 |
|--------------|-----|-------|---|
|              | SQM | SQFT  |   |
| Suite Area   | 149 | 1,603 |   |
| Terrace Area | 9   | 96    |   |
| Total Area   | 158 | 1,699 |   |