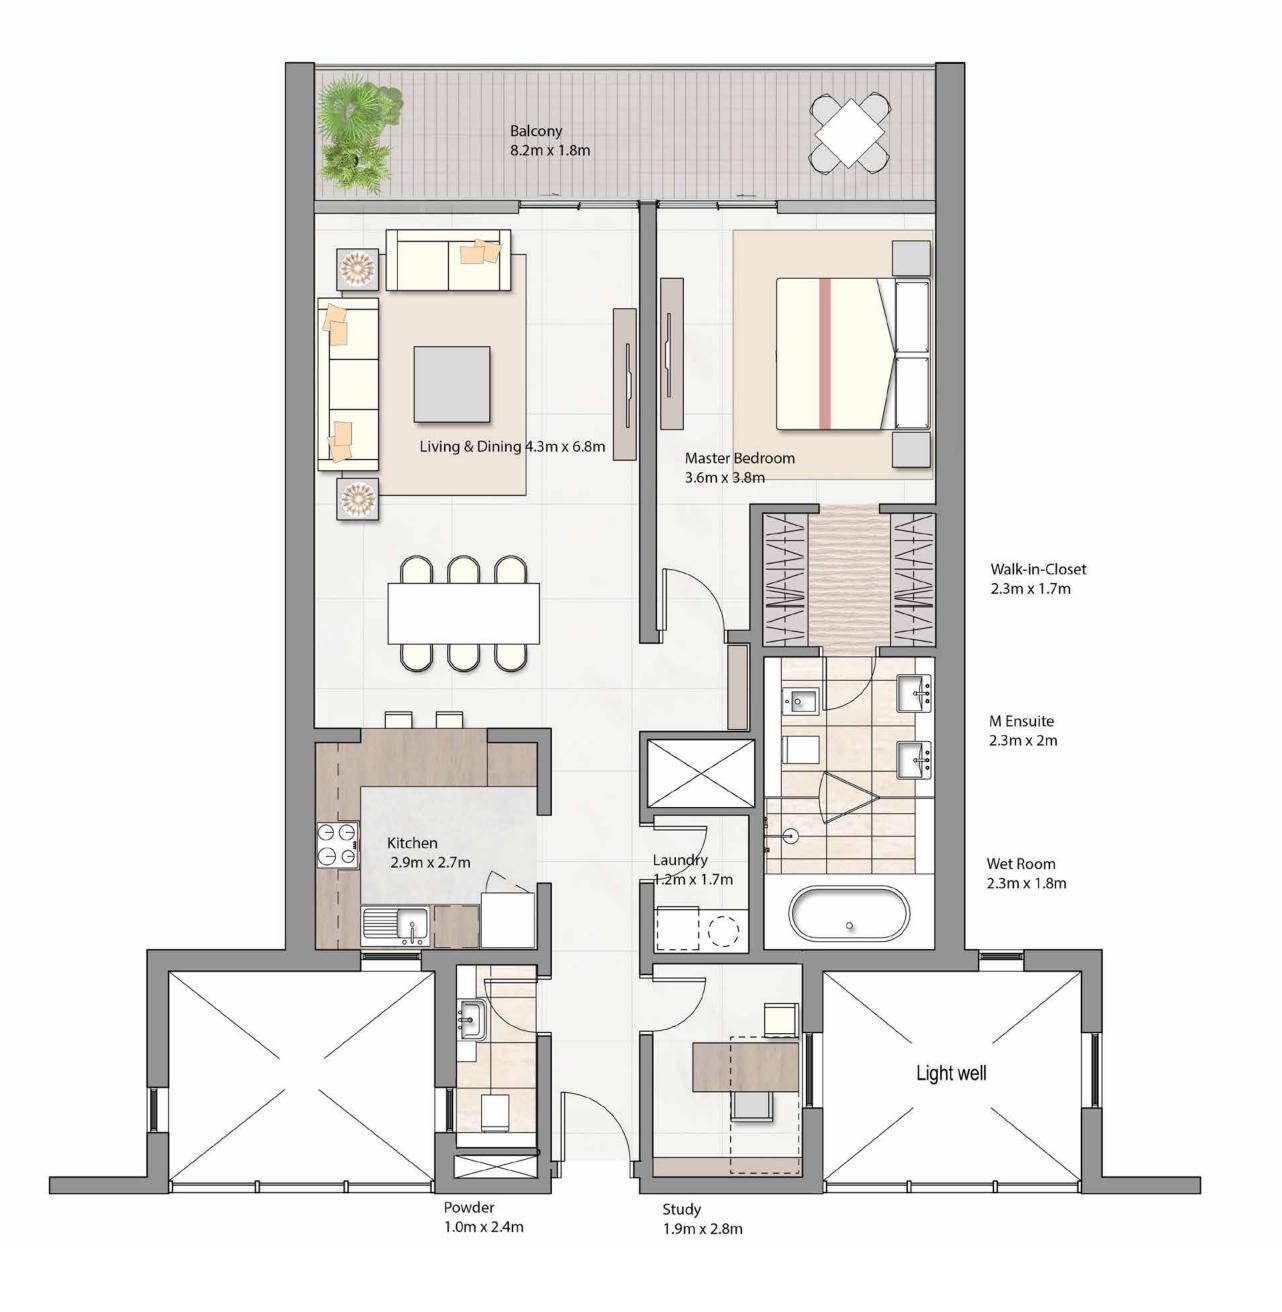

ONE, TWO AND THREE BEDROOM APARTMENT OPTIONS

FLOORPLANS

ONE BEDROOM | A18

| 1            | 2   | 1     | 1 |
|--------------|-----|-------|---|
|              | SQM | SQFT  |   |
| Suite Area   | 100 | 1,076 |   |
| Terrace Area | 15  | 161   |   |
| Total Area   | 115 | 1,237 |   |