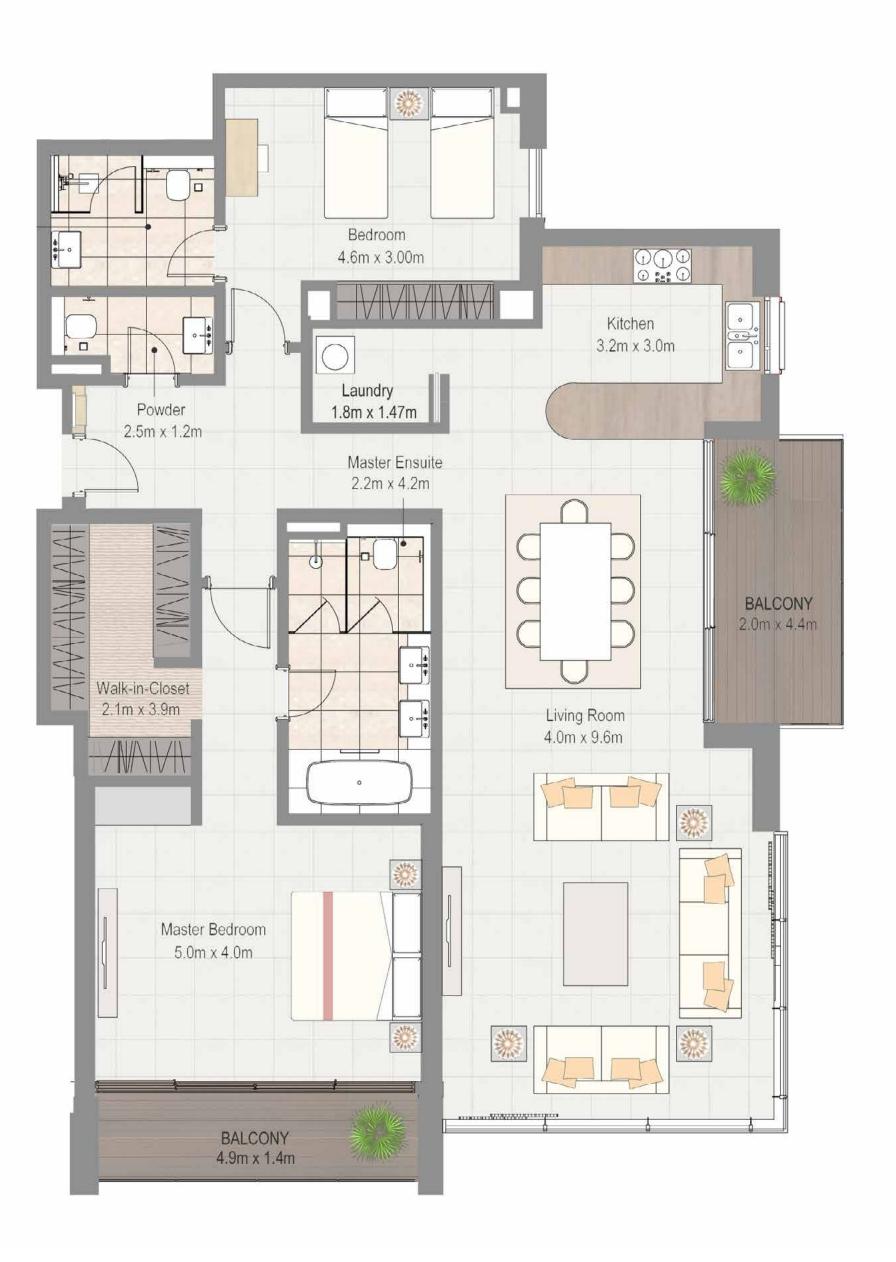

GROUND LEVEL TO FIFTH FLOOR

|              |     | لتتا | ш |
|--------------|-----|------|---|
| 2            | 3   | 1    | 2 |
|              | SQM | SQFT |   |
| Suite Area   | 164 | 1764 |   |
| Terrace Area | 79  | 850  |   |
| Total Area   | 243 | 2614 |   |