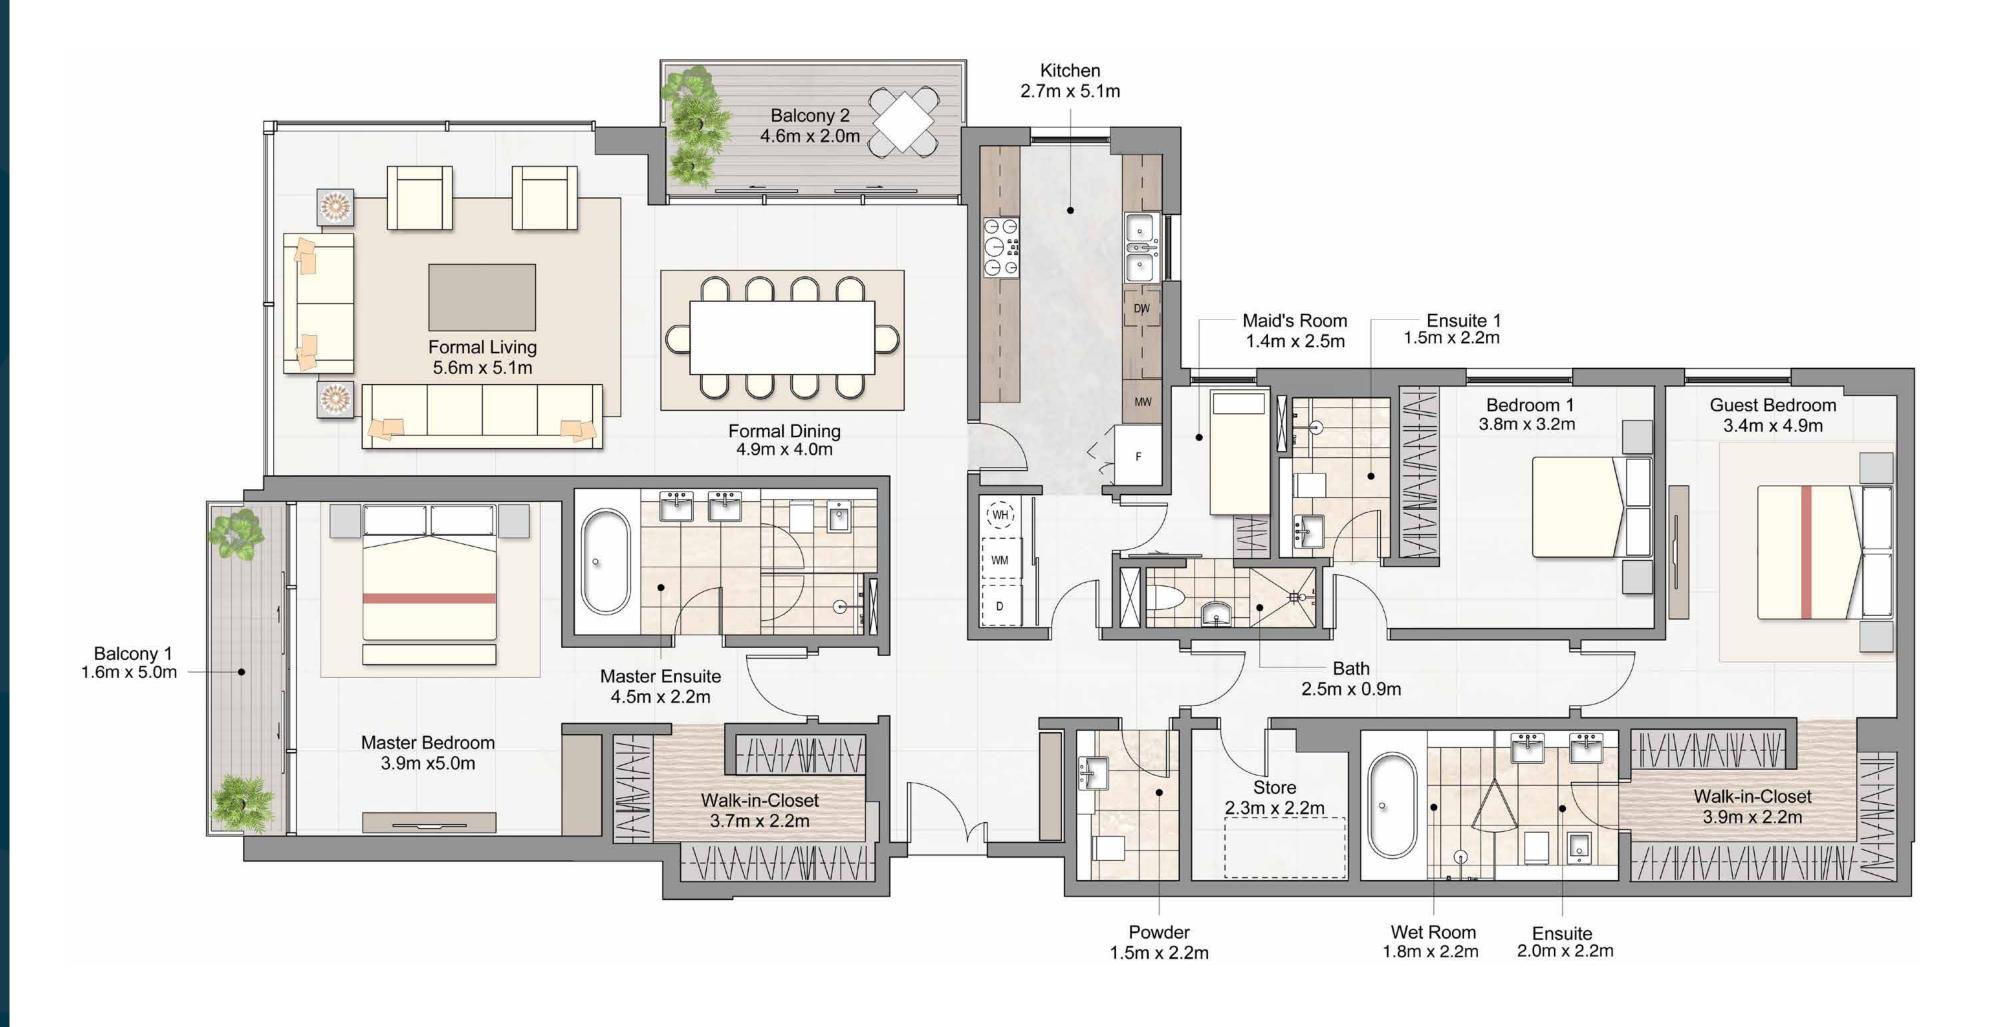

GROUND LEVEL TO FIFTH FLOOR

|              |     | لتتا | ш |
|--------------|-----|------|---|
| 2            | 3   | 1    | 2 |
|              | SQM | SQFT |   |
| Suite Area   | 164 | 1764 |   |
| Terrace Area | 79  | 850  |   |
| Total Area   | 243 | 2614 |   |